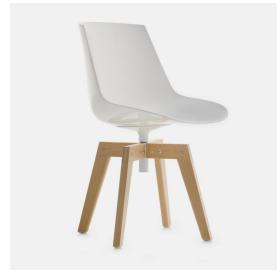

## FLOW CHAIR IROKO

### Designed by Jean Marie Massaud

Flow, icon of MDF Italia collection, renews itself and, thanks to the Iroko wooden base, it is also suitable for outdoor spaces. Flow Chair Iroko also meets the various design needs for contract, hospitality, and restaurant business.

The swivel 4-legged base, is made of solid Iroko, a very dense African wood, highly resistant to bad weather, light and extremes of temperature. A characteristic of thus wood is its smooth, even surface. All parts made of Iroko are treated using an exclusive varnish, specifically for outdoor use.

#### FLOW CHAIR IROKO

**4-legged oak base** L54 D56.5 H80.5 cm seat H44cm